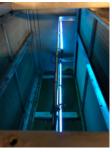

## TRS MOUNTING KIT

The TRS Mounting Kit is designed for installing the Fresh-Aire UV Commercial Core System using EMT conduit supports. It includes everything needed for most installations, however, there are additional mounting hardware

items available for more challenging situations. EMT conduit supports add strength and convenience to the UVC system.

- Mounts using ½" EMT (not included)
- Lamp Clip/Conduit Clamps
- 1/2" Pipe Couplings
- 1/2" Pipe Straps