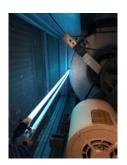

## TRS MOUNTING KIT

The TRS Mounting Kit is designed for installing the Fresh-Aire UV Commercial Core System using EMT conduit supports. It includes everything needed for most installations, however, there are additional mounting hardware

items available for more challenging situations. EMT conduit supports add strength and convenience to the UVC system.

- Mounts using ½" EMT (not included)
- Lamp Clip/Conduit Clamps
- 1/2" Pipe Couplings
- 1/2" Pipe Straps