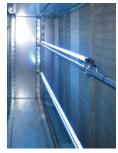

## TRS MOUNTING KIT

The TRS Mounting Kit is designed for installing the Fresh-Aire UV Commercial Core System using EMT conduit supports. It includes everything needed for most installations, however, there are additional mounting hardware

items available for more challenging situations. EMT conduit supports add strength and convenience to the UVC system.

- Mounts using ½" EMT (not included)
- Lamp Clip/Conduit Clamps
- 1/2" Pipe Couplings
- 1/2" Pipe Straps

## **BENEFITS**

- Adds support to UVC lamps
- Makes installation and servicing more convenient