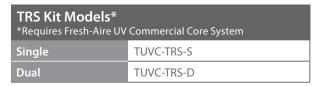

## TRS MOUNTING KIT

The TRS Mounting Kit is designed for installing the Fresh-Aire UV Commercial Core System using EMT conduit supports. It includes everything needed for most installations, however, there are additional mounting hardware

items available for more challenging situations. EMT conduit supports add strength and convenience to the UVC system.

- Mounts using ½" EMT (not included)
- Lamp Clip/Conduit Clamps
- 1/2" Pipe Couplings
- 1/2" Pipe Straps