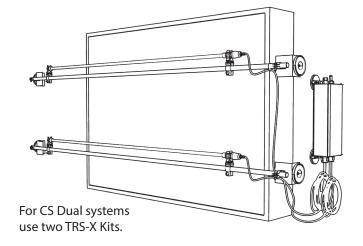

The TRS-X Kit provides a convenient supporting framework for the Fresh-Aire UV CS System. For CS Dual systems use two TRS-X Kits.

#### 1. Slide On Hardware

2. Mount the L-bracket and tubing as shown. Mount L-bracket to air handler wall using screws or magnet (galvanized metal only).