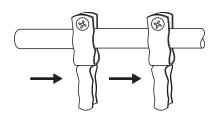

#### **Assemble Conduit Framework**

1. Measure and cut tubing to length then slide on conduit/lamp clamps (do not fully tighten bolts yet).