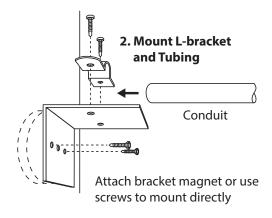

#### 1. Slide On Hardware

2. Mount the L-bracket and tubing as shown. Mount L-bracket to air handler wall using screws or magnet (galvanized metal only).