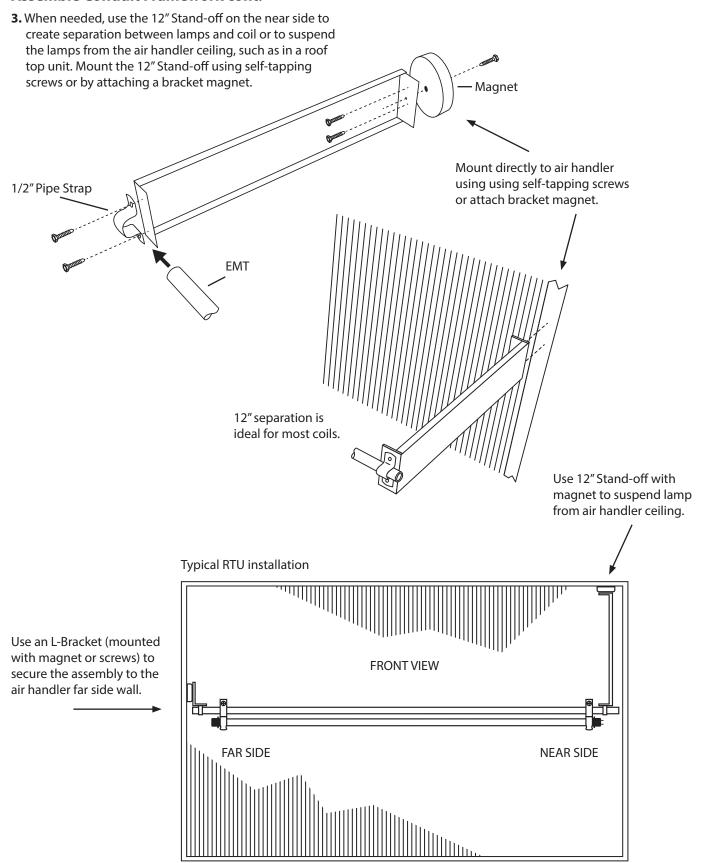

r than licensed HVAC or electrical contractors voids warranty.

The TRS-X Kit provides a convenient supporting framework for the Fresh-Aire UV CS System. For CS Dual systems use two TRS-X Kits.

#### **Parts Included**

- **A** ½" EMT Conduit (40")
- **B** Lamp Clip/Conduit Clamps
- **©** ½" Pipe Couplings
- **D** ½" Pipe Straps
- **E** L Mounting Brackets
- **F** Power Supply Magnets
- **G** Bracket Magnets
- 12" Standoff



#### **Assemble Conduit Framework**

1. Measure and cut tubing to length then slide on conduit/lamp clamps (do not fully tighten bolts yet).

#### 1. Slide On Hardware



2. Mount the L-bracket and tubing as shown. Mount L-bracket to air handler wall using screws or magnet (galvanized metal only).



### WWW.FRESHAIREUV.COM

#### **Assemble Conduit Framework cont.**



## WWW.FRESHAIREUV.COM