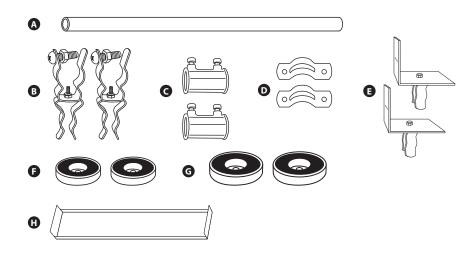

#### **Parts Included**

- **A** ½" EMT Conduit (40")
- **B** Lamp Clip/Conduit Clamps
- **©** ½" Pipe Couplings
- **D** ½" Pipe Straps
- **E** L Mounting Brackets
- **F** Power Supply Magnets
- **G** Bracket Magnets
- 12" Standoff