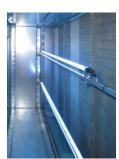

### TRS-X MOUNTING KIT

The TRS-X Mounting Kit is designed for installing the Fresh-Aire UV Commercial Core System using EMT conduit supports. It includes everything needed for most installations, however, there are additional mounting hardware items available for more challenging situations. EMT conduit supports add strength and convenience

to the UVC system. 60 lb. magnets are included for both EMT and UVC power supply mounting onto metal surfaces.

#### **FEATURES**

- 1/2" EMT Conduit (40")
- Lamp Clip/Conduit Clamps
- ½" Pipe Couplings
- ½" Pipe Straps
- L Mounting Brackets
- Mounting Magnets
- 12" Standoffs