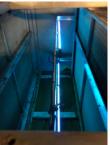

### TRS-X MOUNTING KIT

The TRS-X Mounting Kit is designed for installing the Fresh-Aire UV Commercial Core System using EMT conduit supports. It includes everything needed for most installations, however, there are additional mounting hardware items available for more challenging situations. EMT conduit supports add strength and convenience

to the UVC system. 60 lb. magnets are included for both EMT and UVC power supply mounting onto metal surfaces.

#### **BENEFITS**

- Adds support to UVC lamps
- Magnets for mounting on metal
- Standoffs for optimal distance from coil
- Makes installation and servicing more convenient

| TRS-X Kit Models* *Requires Fresh-Aire UV Commercial Core System |             |
|------------------------------------------------------------------|-------------|
| Single                                                           | TUVC-TRSX-S |
| Dual                                                             | TUVC-TRSX-D |