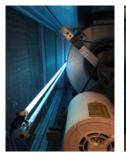

### TRS-X MOUNTING KIT

The TRS-X Mounting Kit is designed for installing the Fresh-Aire UV Commercial Core System using EMT conduit supports. It includes everything needed for most installations, however, there are additional mounting hardware items available for more challenging situations. EMT conduit supports add strength and convenience

to the UVC system. 60 lb. magnets are included for both EMT and UVC power supply mounting onto metal surfaces.

#### **FEATURES**

- 1/2" EMT Conduit (40")
- Lamp Clip/Conduit Clamps
- ½" Pipe Couplings
- ½" Pipe Straps
- L Mounting Brackets
- Mounting Magnets
- 12" Standoffs