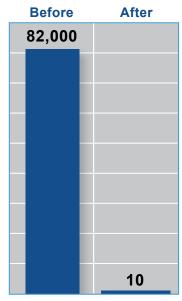

#### **MICROBE INACTIVATION AFTER 9 WEEKS OF EXPOSURE**

**BACTERIA COUNT** 

| Before    | After |
|-----------|-------|
| 2,300,000 |       |
|           |       |
|           |       |
|           |       |
|           |       |
|           |       |
|           |       |
|           |       |
|           |       |
|           |       |
|           |       |
|           |       |
|           | 4 400 |
|           | 1,400 |
|           |       |

**MOLD COUNT** 