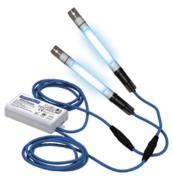

TUV-ICE-ST

TUV-ICE-DT

#### **MOUNTING LOCATIONS**

Dual Lamp System:
On lid and over collection
bin. Use with optional
interlock switch

| Ice UV Specs       |                                                                                                                                   |            |
|--------------------|-----------------------------------------------------------------------------------------------------------------------------------|------------|
| UV Lamp            | Standard 100% 254 nm<br>Germicidal UVC Spectrum<br>Effective 2 Years<br>Cathode Guard Filament<br>Teflon® Safety Coating          |            |
| Dimensions         | Lamp: 8"L x 0.74"Dia.<br>Stainless Steel Lamp Shield: 9.5" X 1"<br>Power Supply: 5" x 2.5" x 1"                                   |            |
| Weight             | 1.5 lb.                                                                                                                           |            |
| Power Supply       | Auto Switching Multi-Voltage<br>120 - 277 VAC, 0.51-0.22 Amps                                                                     |            |
| Kits Include       | Power Supply & 12" Power Cord<br>UV Lamp(s) & 6' Lamp Cable(s)<br>UV Blocking Tape<br>Lamp Mounting Brackets<br>Mounting Hardware |            |
| Warranty           | Lifetime for all parts except lamp                                                                                                |            |
| Part Numbers       |                                                                                                                                   |            |
| Single Lamp System |                                                                                                                                   | TUV-ICE-ST |
| Dual Lamp System   |                                                                                                                                   | TUV-ICE-DT |
| Replacement Lamp   |                                                                                                                                   | TUVL-ICE   |