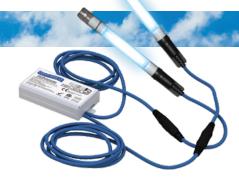

# CE-UV FRESH-AIRE The Indoor Air Quality Expert

**UV LIGHT FOR ICE MACHINES** 

Ice machine maintenance has become easier, safer, and more costeffective with ICE UV™. UVC light works continuously to sterilize viruses, mold, and other dangerous pathogens that thrive inside the dark, damp, cool interiors of ice machines. The ICE UV™ system is designed to produce just the right amount of UVC light; enough to sterilize microbial contaminants including mold, viruses & bacteria without damaging plastic materials inside the ice machine.

### **FEATURES**

- 2 Year water-resistant germicidal UVC lamp
- Shatter-resistant Teflon® lamp coating
- Lifetime warranty on all parts except lamp
- 110-277 VAC electronic power supply
- Movable mounting bracket and shield
- Multi-lamp configurations for large systems

TUV-ICE-ST

TUV-ICE-DT

#### **MOUNTING LOCATIONS**

Dual Lamp System:
On lid and over collection
bin. Use with optional
interlock switch

| Ice UV Specs       |                                                                                                                                   |            |
|--------------------|-----------------------------------------------------------------------------------------------------------------------------------|------------|
| UV Lamp            | Standard 100% 254 nm<br>Germicidal UVC Spectrum<br>Effective 2 Years<br>Cathode Guard Filament<br>Teflon® Safety Coating          |            |
| Dimensions         | Lamp: 8"L x 0.74"Dia.<br>Stainless Steel Lamp Shield: 9.5" X 1"<br>Power Supply: 5" x 2.5" x 1"                                   |            |
| Weight             | 1.5 lb.                                                                                                                           |            |
| Power Supply       | Auto Switching Multi-Voltage<br>120 - 277 VAC, 0.51-0.22 Amps                                                                     |            |
| Kits Include       | Power Supply & 12" Power Cord<br>UV Lamp(s) & 6' Lamp Cable(s)<br>UV Blocking Tape<br>Lamp Mounting Brackets<br>Mounting Hardware |            |
| Warranty           | Lifetime for all parts except lamp                                                                                                |            |
| Part Numbers       |                                                                                                                                   |            |
| Single Lamp System |                                                                                                                                   | TUV-ICE-ST |
| Dual Lamp System   |                                                                                                                                   | TUV-ICE-DT |
| Replacement Lamp   |                                                                                                                                   | TUVL-ICE   |