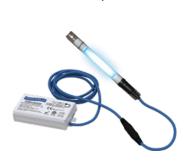

TUV-ICE-ST

TUV-ICE-DT

#### **MOUNTING LOCATIONS**

Dual Lamp System:
On lid and over collection
bin. Use with optional
interlock switch

| Ice UV Specs       |                                                                                                                                   |            |
|--------------------|-----------------------------------------------------------------------------------------------------------------------------------|------------|
| UV Lamp            | Standard 100% 254 nm<br>Germicidal UVC Spectrum<br>Effective 2 Years<br>Cathode Guard Filament<br>Teflon® Safety Coating          |            |
| Dimensions         | Lamp: 8"L x 0.74"Dia.<br>Stainless Steel Lamp Shield: 9.5" X 1"<br>Power Supply: 5" x 2.5" x 1"                                   |            |
| Weight             | 1.5 lb.                                                                                                                           |            |
| Power Supply       | Auto Switching Multi-Voltage<br>120 - 277 VAC, 0.51-0.22 Amps                                                                     |            |
| Kits Include       | Power Supply & 12" Power Cord<br>UV Lamp(s) & 6' Lamp Cable(s)<br>UV Blocking Tape<br>Lamp Mounting Brackets<br>Mounting Hardware |            |
| Warranty           | Lifetime for all parts except lamp                                                                                                |            |
| Part Numbers       |                                                                                                                                   |            |
| Single Lamp System |                                                                                                                                   | TUV-ICE-ST |
| Dual Lamp System   |                                                                                                                                   | TUV-ICE-DT |
| Replacement Lamp   |                                                                                                                                   | TUVL-ICE   |