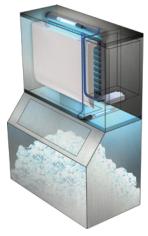

#### **MOUNTING LOCATIONS**

Dual Lamp System:
On lid and over collection
bin. Use with optional
interlock switch

| Ice UV Specs       |                                                                                                                                   |            |
|--------------------|-----------------------------------------------------------------------------------------------------------------------------------|------------|
| UV Lamp            | Standard 100% 254 nm<br>Germicidal UVC Spectrum<br>Effective 2 Years<br>Cathode Guard Filament<br>Teflon® Safety Coating          |            |
| Dimensions         | Lamp: 8"L x 0.74"Dia.<br>Stainless Steel Lamp Shield: 9.5" X 1"<br>Power Supply: 5" x 2.5" x 1"                                   |            |
| Weight             | 1.5 lb.                                                                                                                           |            |
| Power Supply       | Auto Switching Multi-Voltage<br>120 - 277 VAC, 0.51-0.22 Amps                                                                     |            |
| Kits Include       | Power Supply & 12" Power Cord<br>UV Lamp(s) & 6' Lamp Cable(s)<br>UV Blocking Tape<br>Lamp Mounting Brackets<br>Mounting Hardware |            |
| Warranty           | Lifetime for all parts except lamp                                                                                                |            |
| Part Numbers       |                                                                                                                                   |            |
| Single Lamp System |                                                                                                                                   | TUV-ICE-ST |
| Dual Lamp System   |                                                                                                                                   | TUV-ICE-DT |
| Replacement Lamp   |                                                                                                                                   | TUVL-ICE   |