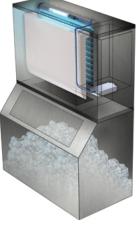

#### **MOUNTING LOCATIONS**

Dual Lamp System:
On lid and over collection
bin. Use with optional
interlock switch

| Ice UV Specs       |                                                                                                                                   |            |
|--------------------|-----------------------------------------------------------------------------------------------------------------------------------|------------|
| UV Lamp            | Standard 100% 254 nm<br>Germicidal UVC Spectrum<br>Effective 2 Years<br>Cathode Guard Filament<br>Teflon® Safety Coating          |            |
| Dimensions         | Lamp: 8"L x 0.74"Dia.<br>Stainless Steel Lamp Shield: 9.5" X 1"<br>Power Supply: 5" x 2.5" x 1"                                   |            |
| Weight             | 1.5 lb.                                                                                                                           |            |
| Power Supply       | Auto Switching Multi-Voltage<br>120 - 277 VAC, 0.51-0.22 Amps                                                                     |            |
| Kits Include       | Power Supply & 12" Power Cord<br>UV Lamp(s) & 6' Lamp Cable(s)<br>UV Blocking Tape<br>Lamp Mounting Brackets<br>Mounting Hardware |            |
| Warranty           | Lifetime for all parts except lamp                                                                                                |            |
| Part Numbers       |                                                                                                                                   |            |
| Single Lamp System |                                                                                                                                   | TUV-ICE-ST |
| Dual Lamp System   |                                                                                                                                   | TUV-ICE-DT |
| Replacement Lamp   |                                                                                                                                   | TUVL-ICE   |