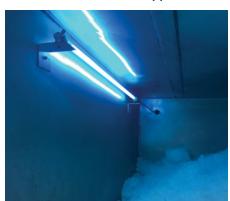

# CE-UV FRESH-AIRE The Indoor Air Quality Expert

**UV LIGHT FOR ICE MACHINES** 

Ice machine maintenance has become easier, safer, and more costeffective with ICE UV™. UVC light works continuously to sterilize viruses, mold, and other dangerous pathogens that thrive inside the dark, damp, cool interiors of ice machines. The ICE UV™ system is designed to produce just the right amount of UVC light; enough to sterilize microbial contaminants including mold, viruses & bacteria without damaging plastic materials inside the ice machine.

# UV LIGHT FOR ICE MACHINES

- Saves money on maintenance
- Kills mold, bacteria, & viruses
- Works 24/7 to keep ice maker clean
- Teflon® safety coated UVC lamps
- Chemical-free disinfection
- Reduces liability risk